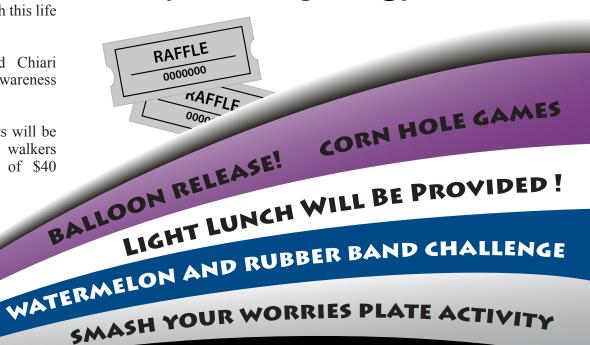

Proceeds will be used to fund Chiari research, education and awareness programs.

**Participation is free.** T-shirts will be provided for pre-registered walkers with a minimum donation of \$40 (deadline is 8/16).